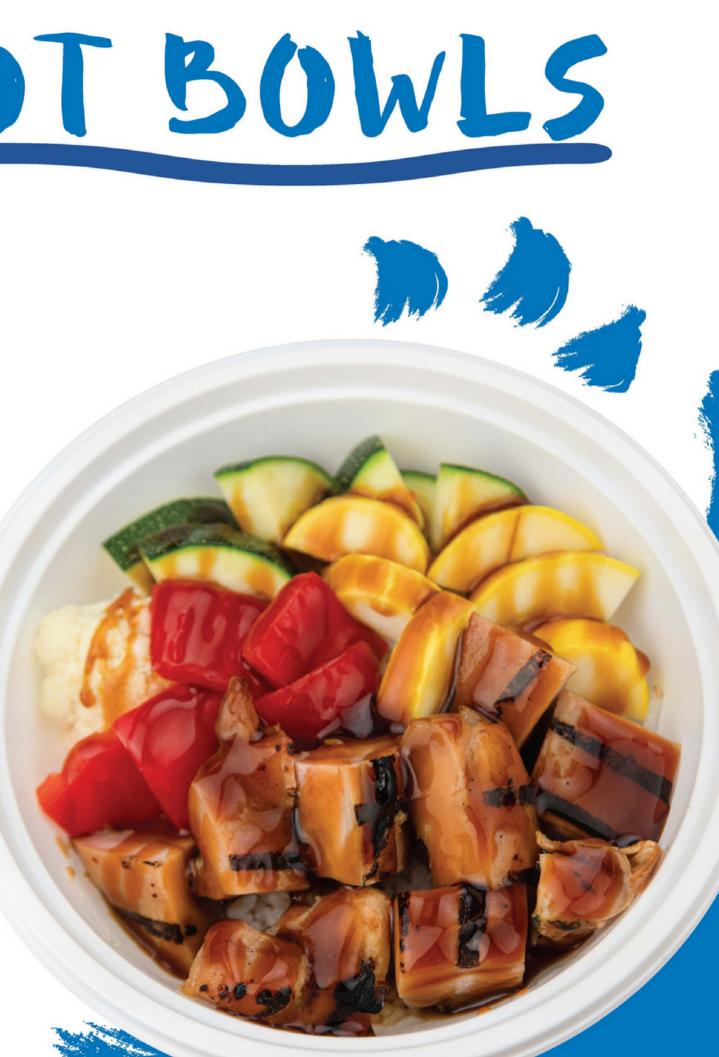

# ULTIMATE MINI HOT BOWLS

| Orange Chicken Bowl<br>520 Cal         | <b>\$7.59</b> |
|----------------------------------------|---------------|
| Teriyaki Chicken Bowl<br>490 Cal       | \$7.59        |
| Spicy Teriyaki Chicken Bowl<br>500 Cal | \$7.59        |
| Asian BBQ Beef Bowl<br>500 Cal         | \$7.59        |
| <b>Tofu Bowl</b><br>440 Cal            | \$7.59        |

### Sesame Chicken Bowl 530 Cal

\$7.59

2,000 Calories a day is used for general nutrition advice, but calorie needs vary. Written nutrition information is available upon request.

| Crunchy Roll<br>620 Cal                  | \$9.76  |
|------------------------------------------|---------|
| Dragon Roll<br>480 Cal                   | \$10.31 |
| Crunchy Shrimp<br>Tempura Roll 580 Cal   | \$11.94 |
| Marina Plate<br>350-450 Cal              | \$11.94 |
| California Roll<br>310 Cal               | \$6.51  |
| Cream Cheese Roll<br>Salmon 10pc 400 Cal | \$9.22  |
| Vegetable Combo<br>290 Cal               | \$7.05  |