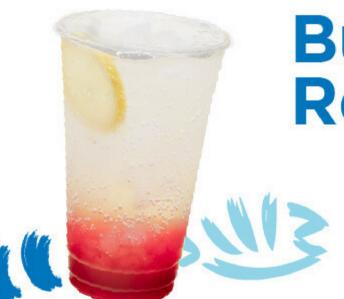

### **Citrus Butterfly Tea**

\$7.06

5/112, 1/2

Lemonade Butterfly Pea Flower Tea Crystal Boba

Sparkling Water Crystal Boba Strawberry Syrup

\*CONSUMER ADVISORY OUR PREPARED FOODS MAY CONTAIN ONE, OR A COMBINATION OF, RAW TUNA, SALMON, YELLOWTAIL, SQUID, OCTOPUS, FISH ROE AND/OR OTHER SEAFOOD.