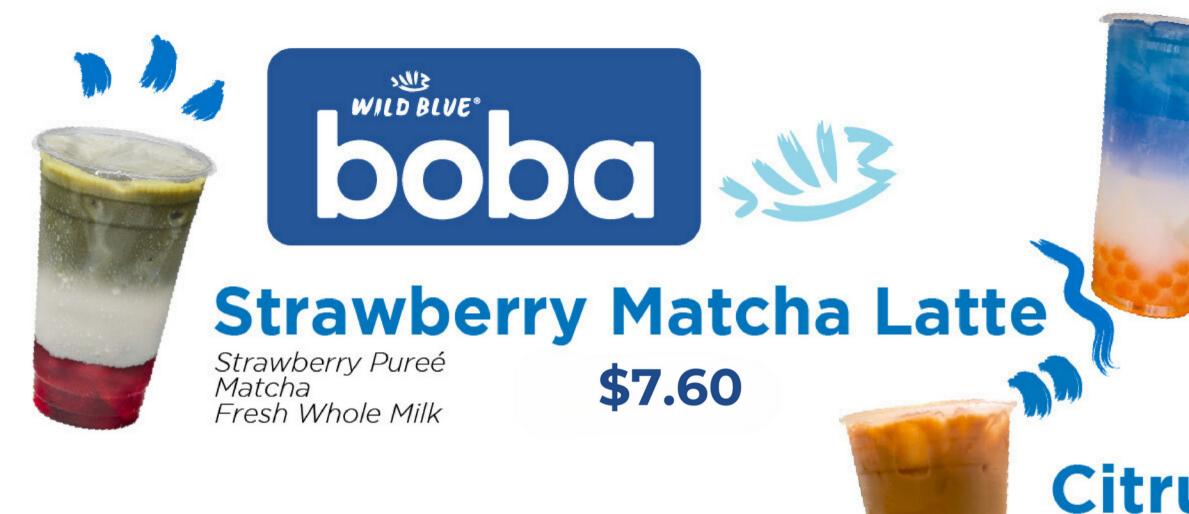

### Signature Boba Milk Tea Black Sugar \$6.52

Tiger Sugar Fresh Whole Milk Honey Boba

\$7.06